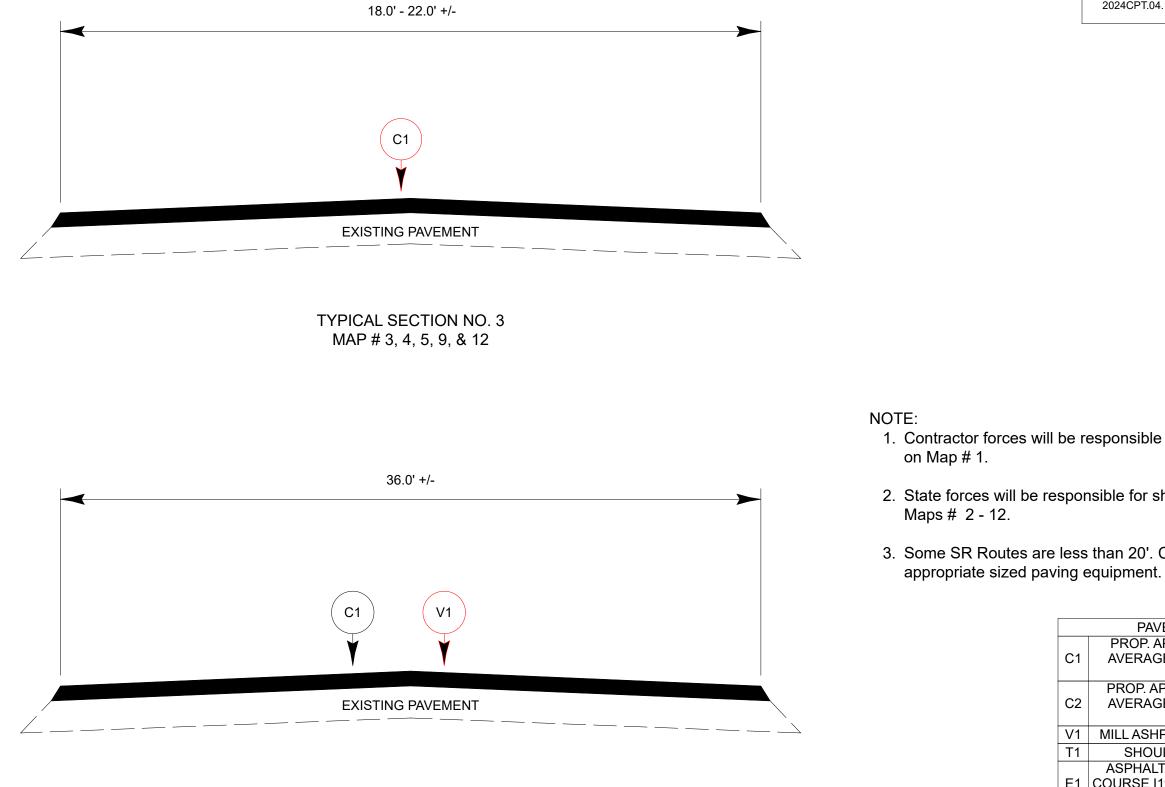

## RE: DD00446 Nash County

To Whom It May Concern:

Reference is made to the above-mentioned project. The following changes have been made:

1. Typical Section No. 4 on page 37 of the proposal incorrectly shows I19.0C. This Typical should show 1.5" Milling with 1.5" of S9.5B. Please replace the Typical Section page 2 of 2 in the proposal with the attached page.

Website: www.ncdot.gov

**TYPICAL SECTION NO. 4** MAP # 7

| PROJECT NO.           | SHEET NO. | TOTAL SHEETS |
|-----------------------|-----------|--------------|
| 2024CPT.04.14.20641.1 | 2         | 2            |
|                       |           |              |

1. Contractor forces will be responsible for shoulder reconstruction

2. State forces will be responsible for shoulder reconstruction on

3. Some SR Routes are less than 20'. Contractor is responsible for

| PAVEMENT SCHEDULE |                                     |  |  |
|-------------------|-------------------------------------|--|--|
|                   | PROP. APPROX. 1.5" OF S9.5B AT AN   |  |  |
| C1                | AVERAGE RATE OF 165 LBS PER SQ.     |  |  |
|                   | YARD                                |  |  |
|                   | PROP. APPROX. 1.25" OF S9.5B AT AN  |  |  |
| C2                | AVERAGE RATE OF 138 LBS PER SQ.     |  |  |
|                   | YARD                                |  |  |
| V1                | MILL ASHPALT PAVEMENT 1-1/2" DEPTH  |  |  |
| T1                | SHOULDER RECONSTRUCTION             |  |  |
|                   | ASPHALT CONCRETE INTERMEDIATE       |  |  |
| E1                | COURSE I19.0C AT AN AVERAGE RATE OF |  |  |
|                   | 456 LBS PER SQ YARD (4")            |  |  |